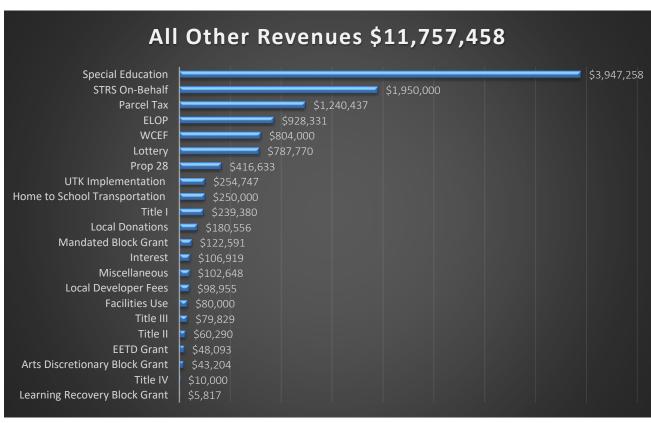

#### **General Fund Revenue Components:**

The General Fund is used for the majority of the functions within the District. As illustrated below, salaries and benefits comprise approximately 77% of the General Fund budget.