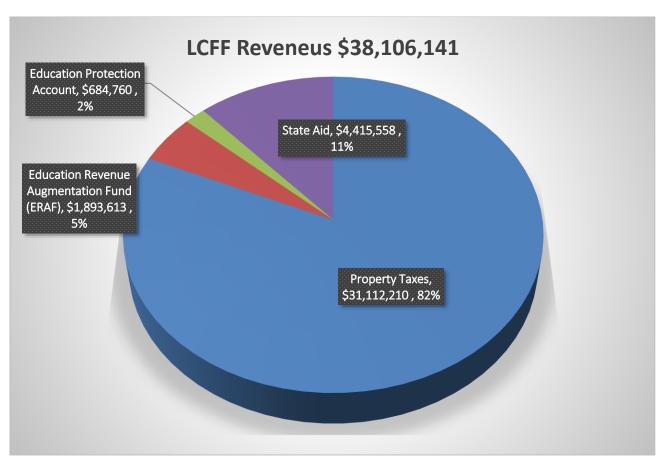

Below is the Multi-Year Projection followed by the schedule of changes since October 31, 2023.

|                                                          |    |                      |    | Current     |    |             |         | Year 1                                  |    |             | Year 2  |                         |    |                      |    |             |    |                         |
|----------------------------------------------------------|----|----------------------|----|-------------|----|-------------|---------|-----------------------------------------|----|-------------|---------|-------------------------|----|----------------------|----|-------------|----|-------------------------|
|                                                          |    |                      |    | 2023-24     |    |             | 2024-25 |                                         |    |             | 2025-26 |                         |    |                      |    |             |    |                         |
|                                                          | U  | Inrestricted         |    | Restricted  |    | Combined    | ι       | Inrestricted                            |    | Restricted  |         | Combined                | u  | Inrestricted         |    | Restricted  |    | Combined                |
| REVENUES                                                 | Г  |                      |    | 3.25%       |    |             | Г       |                                         |    | 3.25%       |         |                         | Г  |                      |    | 3.25%       |    |                         |
| LCFF Source (8010-8099)                                  | \$ | 38,106,141           | \$ | 1,336,949   | \$ | 39,443,090  | \$      | 39,078,843                              | \$ | 1,336,949   | \$      | 40,415,792              | \$ | 41,550,167           | \$ | 1,336,949   | \$ | 42,887,116              |
| Federal Revenues (8100-8299)                             | \$ | -                    | \$ | 1,101,964   | \$ | 1,101,964   | \$      | -                                       | \$ | 1,110,339   | \$      | 1,110,339               | \$ | -                    | \$ | 1,140,651   | \$ | 1,140,651               |
| Other State Revenues (8300-8599)                         | \$ | 911,316              | \$ | 4,291,247   | \$ | 5,202,563   | \$      | 918,242                                 | \$ | 4,200,164   | \$      | 5,118,406               | \$ | 943,310              | \$ | 4,479,232   | \$ | 5,422,542               |
| Other Local Revenues                                     | \$ | 275,953              | \$ | 3,840,029   | \$ | 4,115,982   | \$      | 286,108                                 | \$ | 3,840,029   | \$      | 4,126,137               | \$ | 296,122              | \$ | 3,840,029   | \$ | 4,136,151               |
| Transfers In                                             | \$ | 65,000               | \$ | -           | \$ | 65,000      | \$      | 65,000                                  | \$ | -           | \$      | 65,000                  | \$ | 65,000               | \$ | -           | \$ | 65,000                  |
| Contributions                                            | \$ | (6,582,555)          | \$ | 6,582,555   | \$ | -           | \$      | (6,845,446)                             | \$ | 6,845,446   | \$      | -                       | \$ | (7,100,604)          | \$ | 7,100,604   | \$ | -                       |
|                                                          | \$ | 32,775,855           | \$ | 17,152,744  | \$ | 49,928,599  | \$      | 33,502,747                              | \$ | 17,332,927  | \$      | 50,835,674              | \$ | 35,753,995           | \$ | 17,897,465  | \$ | 53,651,460              |
| EXPENDITURES                                             |    |                      |    |             |    |             |         |                                         |    |             |         |                         |    |                      |    |             |    |                         |
| Certificated Salaries                                    | Ś  | 18,484,726           | Ś  | 4,425,795   | ċ  | 22.910.521  | Ś       | 18.752.764                              | ć  | 4 410 705   | ć       | 23.172.469              | Ś  | 19.137.658           | ċ  | 4,486,000   | ċ  | 23,623,658              |
| Classified Salaries                                      | Ś  | 3.815.136            |    | 2,549,184   | Ś  |             |         | 3,881,969                               |    |             |         |                         |    |                      |    |             |    | 6,594,984               |
|                                                          | \$ |                      | \$ |             |    | 11,587,175  | \$      |                                         |    |             |         | 6,454,063<br>11,812,531 | \$ | 3,984,309            | \$ |             |    |                         |
| Employee Benefits                                        | \$ | 7,200,549<br>877,637 |    | 4,386,626   |    | 2,179,439   | \$      | 7,384,580                               |    |             |         | 1,512,337               | \$ | 7,575,144<br>926,841 | \$ |             |    | 12,072,359              |
| Books and Supplies<br>Services, Other Operating Expenses | \$ |                      | Ś  |             |    | 10,033,421  | \$      | 902,474<br>3,509,928                    | Ś  |             |         | 1,512,337               | \$ |                      | •  |             |    | 1,553,170<br>10,388,906 |
| Capital Outlay                                           | \$ | 3,413,330            | Ś  | 53,425      | Ś  |             | \$      | 3,303,328                               | Ś  | 0,003,832   | خ       | 10,113,780              | Ś  | 3,604,696            | Ś  | 0,784,210   | ç  | 10,366,300              |
| Other Outgo (Cafeteria - Fund 13)                        | Ś  | -                    | Ś  |             | Ś  |             | Ś       |                                         | ç  | -           | خ       | -                       | Ś  |                      | ç  | -           | ç  |                         |
| Direct Support/Indirect Costs                            | Ś  | -                    | Ś  | -           | ç  | -           | Ś       | -                                       | ç  | -           | خ       | -                       | ç  | -                    | ç  | -           | ç  |                         |
| Direct Support/Indirect Costs                            | \$ | 33,791,378           | Y  | 19,336,922  | Y  | E2 129 200  | \$      | 34,431,714                              | ċ  | 18,635,465  | è       | 53,067,179              | \$ | 35,228,647           | è  | 19,004,430  | è  | 54,233,077              |
| CHANGE IN FUND BALANCE                                   | Ś  |                      | _  |             | _  | (3,199,701) | _       |                                         | _  |             | _       | (2,231,505)             | _  | 525,348              | _  | (1.106.965) | _  | (581.616                |
| GRANGE INTOINE BABINGE                                   | Y  | (1,013,323)          | Ť  | (2,104,170) | Ť  | (3,133,101) | Ý       | (320,301)                               | Ÿ  | (1,502,550) | Ť       | (2,231,303)             | ~  | 323,340              | Y  | (1,100,505) | Ÿ  | (301,010                |
| FUND BALANCE, RESERVES                                   |    |                      |    |             |    |             |         |                                         |    |             |         |                         |    |                      |    |             |    |                         |
| Beginning Balance, July 1                                | \$ | 4,698,455            | \$ | 5,848,244   | \$ | 10,546,698  | \$      | 3,682,932                               | \$ | 3,664,066   | \$      | 7,346,998               | \$ | 2,753,964            | \$ | 2,361,528   | \$ | 5,115,493               |
| General Fund Balance. June 30                            | Ś  | 3 682 932            | ¢  | 3,664,066   | Ś  | 7,346,998   | Ś       | 2 753 964                               | Ś  | 2,361,528   | Ś       | 5,115,493               | 4  | 3 279 313            | Ś  | 1,254,564   | Ś  | 4,533,876               |
| Fund 17 Balance                                          | Ť  | 3,002,332            | Ť  | -,001,000   | _  | 1,673,066   | Ť       | _,,,,,,,,,,,,,,,,,,,,,,,,,,,,,,,,,,,,,, | Ť  | _,501,520   | _       | 1,669,635               | Ť  | 5,2,5,015            | Ť  | _,,         | _  | 1,663,072               |
| Reserves - Unrestricted General Fund                     | Н  |                      |    |             | Ť  | 3,21.2,200  |         |                                         |    |             | Ť       | _,,                     |    |                      |    |             | Ť  | _,,                     |
| Ending Fund Balance as % of Current Year                 | Н  |                      |    |             |    | 6.87%       |         |                                         |    |             |         | 5.12%                   | Н  |                      |    |             |    | 5.98%                   |
| Expenditures                                             | l  |                      |    |             |    |             |         |                                         |    |             |         |                         | ı  |                      |    |             |    |                         |
| Reserves - Unrestricted General Fund                     | İ  |                      |    |             | Г  |             |         |                                         |    |             | Г       |                         |    |                      |    |             |    |                         |
| plus Fund 17                                             | l  |                      |    |             | Ĺ  | 10.02%      |         |                                         |    |             |         | 8.27%                   | ı  |                      |    |             |    | 9.05%                   |

Illustrated below is the Multi-Year Projections for the 2023-24 Second Interim Budget.

|                                                      |    |             |    | Current     |    |             |    |              |    | Year 1      |    |             |    |              |    | Year 2      |    |            |
|------------------------------------------------------|----|-------------|----|-------------|----|-------------|----|--------------|----|-------------|----|-------------|----|--------------|----|-------------|----|------------|
|                                                      |    |             |    | 2023-24     |    |             |    |              |    | 2024-25     |    |             |    |              |    | 2025-26     |    |            |
|                                                      | U  | nrestricted |    | Restricted  |    | Combined    | U  | Inrestricted | -  | Restricted  |    | Combined    | U  | Inrestricted |    | Restricted  |    | Combined   |
| REVENUES                                             | Г  |             | П  | 3.25%       |    |             |    |              |    | 3.25%       |    |             |    |              |    | 3.25%       | Т  |            |
| LCFF Source (8010-8099)                              | \$ | 38,106,141  | \$ | 1,336,949   | \$ | 39,443,090  | \$ | 39,078,843   | \$ | 1,336,949   | \$ | 40,415,792  | \$ | 41,550,167   | \$ | 1,336,949   | \$ | 42,887,116 |
| Federal Revenues (8100-8299)                         | \$ | -           | \$ | 1,101,964   | \$ | 1,101,964   | \$ | -            | \$ | 1,110,339   | \$ | 1,110,339   | \$ | -            | \$ | 1,140,651   | \$ | 1,140,651  |
| Other State Revenues (8300-8599)                     | \$ | 911,316     | \$ | 4,291,247   | \$ | 5,202,563   | \$ | 918,242      | \$ | 4,200,164   | \$ | 5,118,406   | \$ | 943,310      | \$ | 4,479,232   | \$ | 5,422,542  |
| Other Local Revenues                                 | \$ | 275,953     | \$ | 3,840,029   | \$ | 4,115,982   | \$ | 286,108      | \$ | 3,840,029   | \$ | 4,126,137   | \$ | 296,122      | \$ | 3,840,029   | \$ | 4,136,151  |
| Transfers In                                         | \$ | 65,000      | \$ | -           | \$ | 65,000      | \$ | 65,000       | \$ | -           | \$ | 65,000      | \$ | 65,000       | \$ | -           | \$ | 65,000     |
| Contributions                                        | \$ | (6,582,555) | \$ | 6,582,555   | \$ | -           | \$ | (6,845,446)  | \$ | 6,845,446   | \$ | -           | \$ | (7,100,604)  | \$ | 7,100,604   | \$ | -          |
|                                                      | \$ | 32,775,855  | \$ | 17,152,744  | \$ | 49,928,599  | \$ | 33,502,747   | \$ | 17,332,927  | \$ | 50,835,674  | \$ | 35,753,995   | \$ | 17,897,465  | \$ | 53,651,460 |
| EMBENDITURE                                          | L  |             |    |             |    |             |    |              |    |             |    |             |    |              |    |             |    |            |
| EXPENDITURES Certificated Salaries                   | ٠  | 10 404 706  | ć  | 4 425 705   | ć  | 22.010.521  | ć  | 10.750.764   | ć  | 4 440 705   | ć  | 22 472 460  | ć  | 10 127 650   | ć  | 4 405 000   | ć  | 22 522 550 |
|                                                      | \$ | 18,484,726  |    |             |    |             |    | 18,752,764   | •  |             | •  | 23,172,469  |    | 19,137,658   |    |             |    | 23,623,658 |
| Classified Salaries                                  | \$ | 3,815,136   |    | 2,549,184   | \$ | -,,         | \$ | 3,881,969    |    |             | \$ |             | \$ | 3,984,309    | \$ | -,,         |    | 6,594,984  |
| Employee Benefits                                    | \$ |             | \$ |             |    | 11,587,175  | \$ | 7,384,580    | \$ |             |    | 11,812,531  | \$ | 7,575,144    | \$ |             |    | 12,072,359 |
| Books and Supplies                                   | \$ | 877,637     |    |             | \$ |             | \$ | 902,474      |    |             |    | 1,512,337   | \$ | 926,841      |    | 626,329     |    | 1,553,170  |
| Services, Other Operating Expenses                   | \$ | 3,413,330   | \$ |             |    | 10,033,421  | \$ | 3,509,928    | \$ | 6,605,852   | Ş  | 10,115,780  | \$ | 3,604,696    | \$ | 6,784,210   |    | 10,388,906 |
| Capital Outlay                                       | \$ | -           | \$ | 53,425      | \$ | ,           | \$ | -            | \$ | -           | Ş  | -           | Ş  | -            | \$ | -           | \$ | -          |
| Other Outgo (Cafeteria - Fund 13)                    | \$ | -           | \$ | -           | \$ | -           | \$ | -            | \$ | -           | Ş  | -           | Ş  | -            | \$ | -           | Ş  | -          |
| Direct Support/Indirect Costs                        | \$ | -           | Ş  | -           | \$ | -           | \$ | -            | \$ | -           | Ş  | -           | Ş  | -            | Ş  | -           | Ş  | -          |
|                                                      | \$ | 33,791,378  | _  |             | _  |             | \$ |              | _  |             | _  |             | _  | 35,228,647   | _  | 19,004,430  | _  |            |
| CHANGE IN FUND BALANCE                               | \$ | (1,015,523) | \$ | (2,184,178) | \$ | (3,199,701) | \$ | (928,967)    | \$ | (1,302,538) | \$ | (2,231,505) | \$ | 525,348      | \$ | (1,106,965) | \$ | (581,616)  |
| FUND BALANCE, RESERVES                               | ┝  |             |    |             |    |             |    |              |    |             |    |             |    |              |    |             |    |            |
| Beginning Balance, July 1                            | \$ | 4,698,455   | \$ | 5,848,244   | \$ | 10,546,698  | \$ | 3,682,932    | \$ | 3,664,066   | \$ | 7,346,998   | \$ | 2,753,964    | \$ | 2,361,528   | \$ | 5,115,493  |
|                                                      | Ļ  |             | Ļ  |             | _  |             | _  |              |    |             | _  |             | Ļ  |              | _  |             | _  |            |
| General Fund Balance, June 30                        | \$ | 3,682,932   | \$ | 3,664,066   | \$ | - //        | \$ | 2,753,964    | Ş  | 2,361,528   | \$ | 5,115,493   | \$ | 3,279,313    | \$ | 1,254,564   | \$ | 4,533,876  |
| Fund 17 Balance                                      |    |             |    |             | Ş  | 1,673,066   |    |              |    |             | Ş  | 1,669,635   |    |              |    |             | Ş  | 1,663,072  |
| Reserves - Unrestricted General Fund                 |    |             |    |             |    |             |    |              |    |             |    |             |    |              |    |             |    |            |
| Ending Fund Balance as % of Current Year             |    |             |    |             |    | 6.87%       |    |              |    |             |    | 5.12%       |    |              |    |             |    | 5.98%      |
| Expenditures                                         | _  |             |    |             | _  |             |    |              |    |             |    |             | L  |              |    |             |    |            |
| Reserves - Unrestricted General Fund<br>plus Fund 17 |    |             |    |             |    | 10.02%      |    |              |    |             |    | 8.27%       |    |              |    |             |    | 9.05%      |