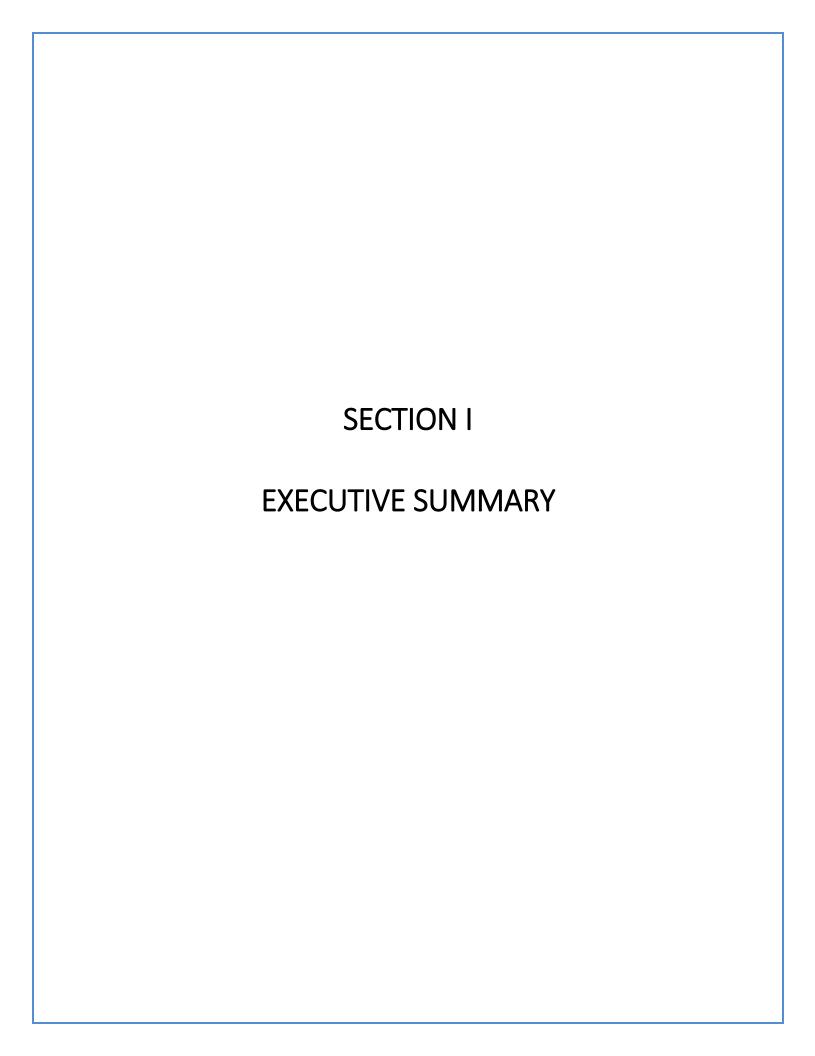

Below is the Multi-Year Projection followed by the schedule of changes since October 31, 2023.

|                                                          |    |                      |    | Current     |    |             |         | Year 1                                  |    |             | Year 2  |                         |    |                      |    |             |    |                         |
|----------------------------------------------------------|----|----------------------|----|-------------|----|-------------|---------|-----------------------------------------|----|-------------|---------|-------------------------|----|----------------------|----|-------------|----|-------------------------|
|                                                          |    |                      |    | 2023-24     |    |             | 2024-25 |                                         |    |             | 2025-26 |                         |    |                      |    |             |    |                         |
|                                                          | U  | Inrestricted         |    | Restricted  |    | Combined    | ι       | Inrestricted                            |    | Restricted  |         | Combined                | u  | Inrestricted         |    | Restricted  |    | Combined                |
| REVENUES                                                 | Г  |                      |    | 3.25%       |    |             | Г       |                                         |    | 3.25%       |         |                         | Г  |                      |    | 3.25%       |    |                         |
| LCFF Source (8010-8099)                                  | \$ | 38,106,141           | \$ | 1,336,949   | \$ | 39,443,090  | \$      | 39,078,843                              | \$ | 1,336,949   | \$      | 40,415,792              | \$ | 41,550,167           | \$ | 1,336,949   | \$ | 42,887,116              |
| Federal Revenues (8100-8299)                             | \$ | -                    | \$ | 1,101,964   | \$ | 1,101,964   | \$      | -                                       | \$ | 1,110,339   | \$      | 1,110,339               | \$ | -                    | \$ | 1,140,651   | \$ | 1,140,651               |
| Other State Revenues (8300-8599)                         | \$ | 911,316              | \$ | 4,291,247   | \$ | 5,202,563   | \$      | 918,242                                 | \$ | 4,200,164   | \$      | 5,118,406               | \$ | 943,310              | \$ | 4,479,232   | \$ | 5,422,542               |
| Other Local Revenues                                     | \$ | 275,953              | \$ | 3,840,029   | \$ | 4,115,982   | \$      | 286,108                                 | \$ | 3,840,029   | \$      | 4,126,137               | \$ | 296,122              | \$ | 3,840,029   | \$ | 4,136,151               |
| Transfers In                                             | \$ | 65,000               | \$ | -           | \$ | 65,000      | \$      | 65,000                                  | \$ | -           | \$      | 65,000                  | \$ | 65,000               | \$ | -           | \$ | 65,000                  |
| Contributions                                            | \$ | (6,582,555)          | \$ | 6,582,555   | \$ | -           | \$      | (6,845,446)                             | \$ | 6,845,446   | \$      | -                       | \$ | (7,100,604)          | \$ | 7,100,604   | \$ | -                       |
|                                                          | \$ | 32,775,855           | \$ | 17,152,744  | \$ | 49,928,599  | \$      | 33,502,747                              | \$ | 17,332,927  | \$      | 50,835,674              | \$ | 35,753,995           | \$ | 17,897,465  | \$ | 53,651,460              |
| EXPENDITURES                                             |    |                      |    |             |    |             |         |                                         |    |             |         |                         |    |                      |    |             |    |                         |
| Certificated Salaries                                    | Ś  | 18,484,726           | Ś  | 4,425,795   | ċ  | 22.910.521  | Ś       | 18.752.764                              | ć  | 4 410 705   | ć       | 23.172.469              | Ś  | 19.137.658           | ċ  | 4,486,000   | ċ  | 23,623,658              |
| Classified Salaries                                      | Ś  | 3.815.136            |    | 2,549,184   | Ś  |             |         | 3,881,969                               |    |             |         |                         |    |                      |    |             |    | 6,594,984               |
|                                                          | \$ |                      | \$ |             |    | 11,587,175  | \$      |                                         |    |             |         | 6,454,063<br>11,812,531 | \$ | 3,984,309            | \$ |             |    |                         |
| Employee Benefits                                        | \$ | 7,200,549<br>877,637 |    | 4,386,626   |    | 2,179,439   | \$      | 7,384,580                               |    |             |         | 1,512,337               | \$ | 7,575,144<br>926,841 | \$ |             |    | 12,072,359              |
| Books and Supplies<br>Services, Other Operating Expenses | \$ |                      | Ś  |             |    | 10,033,421  | \$      | 902,474<br>3,509,928                    | Ś  |             |         | 1,512,337               | \$ |                      | •  |             |    | 1,553,170<br>10,388,906 |
| Capital Outlay                                           | \$ | 3,413,330            | Ś  | 53,425      | Ś  |             | \$      | 3,303,328                               | Ś  | 0,003,832   | خ       | 10,113,780              | Ś  | 3,604,696            | Ś  | 0,784,210   | ç  | 10,366,300              |
| Other Outgo (Cafeteria - Fund 13)                        | Ś  | -                    | Ś  |             | Ś  |             | Ś       |                                         | ç  | -           | خ       | -                       | Ś  |                      | ç  | -           | ç  |                         |
| Direct Support/Indirect Costs                            | Ś  | -                    | Ś  | -           | ç  | -           | Ś       | -                                       | ç  | -           | خ       | -                       | ç  | -                    | ç  | -           | ç  |                         |
| Direct Support/Indirect Costs                            | \$ | 33,791,378           | Y  | 19,336,922  | Y  | E2 129 200  | \$      | 34,431,714                              | ċ  | 18,635,465  | è       | 53,067,179              | \$ | 35,228,647           | è  | 19,004,430  | è  | 54,233,077              |
| CHANGE IN FUND BALANCE                                   | Ś  |                      | _  |             | _  | (3,199,701) | _       |                                         | _  |             | _       | (2,231,505)             | _  | 525,348              | _  | (1.106.965) | _  | (581.616                |
| GRANGE INTOINE BABINGE                                   | Y  | (1,013,323)          | Ť  | (2,104,170) | Ť  | (3,133,101) | Ý       | (320,301)                               | Ÿ  | (1,502,550) | Ť       | (2,231,303)             | ~  | 323,340              | Y  | (1,100,505) | Ÿ  | (301,010                |
| FUND BALANCE, RESERVES                                   |    |                      |    |             |    |             |         |                                         |    |             |         |                         |    |                      |    |             |    |                         |
| Beginning Balance, July 1                                | \$ | 4,698,455            | \$ | 5,848,244   | \$ | 10,546,698  | \$      | 3,682,932                               | \$ | 3,664,066   | \$      | 7,346,998               | \$ | 2,753,964            | \$ | 2,361,528   | \$ | 5,115,493               |
| General Fund Balance. June 30                            | Ś  | 3 682 932            | ¢  | 3,664,066   | Ś  | 7,346,998   | Ś       | 2 753 964                               | Ś  | 2,361,528   | Ś       | 5,115,493               | 4  | 3 279 313            | Ś  | 1,254,564   | Ś  | 4,533,876               |
| Fund 17 Balance                                          | Ť  | 3,002,332            | Ť  | -,001,000   | _  | 1,673,066   | Ť       | _,,,,,,,,,,,,,,,,,,,,,,,,,,,,,,,,,,,,,, | Ť  | _,501,520   | _       | 1,669,635               | Ť  | 5,2,5,015            | Ť  | _,,         | _  | 1,663,072               |
| Reserves - Unrestricted General Fund                     | Н  |                      |    |             | Ť  | 3,21.2,200  |         |                                         |    |             | Ť       | _,,                     |    |                      |    |             | Ť  | _,,                     |
| Ending Fund Balance as % of Current Year                 | Н  |                      |    |             |    | 6.87%       |         |                                         |    |             |         | 5.12%                   | Н  |                      |    |             |    | 5.98%                   |
| Expenditures                                             | l  |                      |    |             |    |             |         |                                         |    |             |         |                         | ı  |                      |    |             |    |                         |
| Reserves - Unrestricted General Fund                     | İ  |                      |    |             | Г  |             |         |                                         |    |             | Г       |                         |    |                      |    |             |    |                         |
| plus Fund 17                                             | l  |                      |    |             | Ĺ  | 10.02%      |         |                                         |    |             |         | 8.27%                   | ı  |                      |    |             |    | 9.05%                   |

Illustrated below is the Multi-Year Projections for the 2023-24 Second Interim Budget.

|                                                      |    |             |    | Current     |    |             |    |              |    | Year 1      |    |             |    |              |    | Year 2      |    |            |
|------------------------------------------------------|----|-------------|----|-------------|----|-------------|----|--------------|----|-------------|----|-------------|----|--------------|----|-------------|----|------------|
|                                                      |    |             |    | 2023-24     |    |             |    |              |    | 2024-25     |    |             |    |              |    | 2025-26     |    |            |
|                                                      | U  | nrestricted |    | Restricted  |    | Combined    | U  | Inrestricted | -  | Restricted  |    | Combined    | U  | Inrestricted |    | Restricted  |    | Combined   |
| REVENUES                                             | Г  |             | П  | 3.25%       |    |             |    |              |    | 3.25%       |    |             |    |              |    | 3.25%       | Т  |            |
| LCFF Source (8010-8099)                              | \$ | 38,106,141  | \$ | 1,336,949   | \$ | 39,443,090  | \$ | 39,078,843   | \$ | 1,336,949   | \$ | 40,415,792  | \$ | 41,550,167   | \$ | 1,336,949   | \$ | 42,887,116 |
| Federal Revenues (8100-8299)                         | \$ | -           | \$ | 1,101,964   | \$ | 1,101,964   | \$ | -            | \$ | 1,110,339   | \$ | 1,110,339   | \$ | -            | \$ | 1,140,651   | \$ | 1,140,651  |
| Other State Revenues (8300-8599)                     | \$ | 911,316     | \$ | 4,291,247   | \$ | 5,202,563   | \$ | 918,242      | \$ | 4,200,164   | \$ | 5,118,406   | \$ | 943,310      | \$ | 4,479,232   | \$ | 5,422,542  |
| Other Local Revenues                                 | \$ | 275,953     | \$ | 3,840,029   | \$ | 4,115,982   | \$ | 286,108      | \$ | 3,840,029   | \$ | 4,126,137   | \$ | 296,122      | \$ | 3,840,029   | \$ | 4,136,151  |
| Transfers In                                         | \$ | 65,000      | \$ | -           | \$ | 65,000      | \$ | 65,000       | \$ | -           | \$ | 65,000      | \$ | 65,000       | \$ | -           | \$ | 65,000     |
| Contributions                                        | \$ | (6,582,555) | \$ | 6,582,555   | \$ | -           | \$ | (6,845,446)  | \$ | 6,845,446   | \$ | -           | \$ | (7,100,604)  | \$ | 7,100,604   | \$ | -          |
|                                                      | \$ | 32,775,855  | \$ | 17,152,744  | \$ | 49,928,599  | \$ | 33,502,747   | \$ | 17,332,927  | \$ | 50,835,674  | \$ | 35,753,995   | \$ | 17,897,465  | \$ | 53,651,460 |
| EMBENDITURE                                          | L  |             |    |             |    |             |    |              |    |             |    |             |    |              |    |             |    |            |
| EXPENDITURES Certificated Salaries                   | ٠  | 10 404 706  | ć  | 4 425 705   | ć  | 22.010.521  | ć  | 10.750.764   | ć  | 4 440 705   | ć  | 22 472 460  | ć  | 10 127 650   | ć  | 4 405 000   | ć  | 22 522 550 |
|                                                      | \$ | 18,484,726  |    |             |    |             |    | 18,752,764   | •  |             | •  | 23,172,469  |    | 19,137,658   |    |             |    | 23,623,658 |
| Classified Salaries                                  | \$ | 3,815,136   |    | 2,549,184   | \$ | -,,         | \$ | 3,881,969    |    |             | \$ |             | \$ | 3,984,309    | \$ | -,,         |    | 6,594,984  |
| Employee Benefits                                    | \$ |             | \$ |             |    | 11,587,175  | \$ | 7,384,580    | \$ |             |    | 11,812,531  | \$ | 7,575,144    | \$ |             |    | 12,072,359 |
| Books and Supplies                                   | \$ | 877,637     |    |             | \$ |             | \$ | 902,474      |    |             |    | 1,512,337   | \$ | 926,841      |    | 626,329     |    | 1,553,170  |
| Services, Other Operating Expenses                   | \$ | 3,413,330   | \$ |             |    | 10,033,421  | \$ | 3,509,928    | \$ | 6,605,852   | Ş  | 10,115,780  | \$ | 3,604,696    | \$ | 6,784,210   |    | 10,388,906 |
| Capital Outlay                                       | \$ | -           | \$ | 53,425      | \$ | ,           | \$ | -            | \$ | -           | Ş  | -           | Ş  | -            | \$ | -           | \$ | -          |
| Other Outgo (Cafeteria - Fund 13)                    | \$ | -           | \$ | -           | \$ | -           | \$ | -            | \$ | -           | Ş  | -           | Ş  | -            | \$ | -           | Ş  | -          |
| Direct Support/Indirect Costs                        | \$ | -           | Ş  | -           | \$ | -           | \$ | -            | \$ | -           | Ş  | -           | Ş  | -            | Ş  | -           | Ş  | -          |
|                                                      | \$ | 33,791,378  | _  |             | _  |             | \$ |              | _  |             | _  |             | _  | 35,228,647   | _  | 19,004,430  | _  |            |
| CHANGE IN FUND BALANCE                               | \$ | (1,015,523) | \$ | (2,184,178) | \$ | (3,199,701) | \$ | (928,967)    | \$ | (1,302,538) | \$ | (2,231,505) | \$ | 525,348      | \$ | (1,106,965) | \$ | (581,616)  |
| FUND BALANCE, RESERVES                               | ┝  |             |    |             |    |             |    |              |    |             |    |             |    |              |    |             |    |            |
| Beginning Balance, July 1                            | \$ | 4,698,455   | \$ | 5,848,244   | \$ | 10,546,698  | \$ | 3,682,932    | \$ | 3,664,066   | \$ | 7,346,998   | \$ | 2,753,964    | \$ | 2,361,528   | \$ | 5,115,493  |
|                                                      | Ļ  |             | Ļ  |             | _  |             | _  |              |    |             | _  |             | Ļ  |              | _  |             | _  |            |
| General Fund Balance, June 30                        | \$ | 3,682,932   | \$ | 3,664,066   | \$ | - //        | \$ | 2,753,964    | Ş  | 2,361,528   | \$ | 5,115,493   | \$ | 3,279,313    | \$ | 1,254,564   | \$ | 4,533,876  |
| Fund 17 Balance                                      |    |             |    |             | Ş  | 1,673,066   |    |              |    |             | Ş  | 1,669,635   |    |              |    |             | Ş  | 1,663,072  |
| Reserves - Unrestricted General Fund                 |    |             |    |             |    |             |    |              |    |             |    |             |    |              |    |             |    |            |
| Ending Fund Balance as % of Current Year             |    |             |    |             |    | 6.87%       |    |              |    |             |    | 5.12%       |    |              |    |             |    | 5.98%      |
| Expenditures                                         | _  |             |    |             | _  |             |    |              |    |             |    |             | L  |              |    |             |    |            |
| Reserves - Unrestricted General Fund<br>plus Fund 17 |    |             |    |             |    | 10.02%      |    |              |    |             |    | 8.27%       |    |              |    |             |    | 9.05%      |